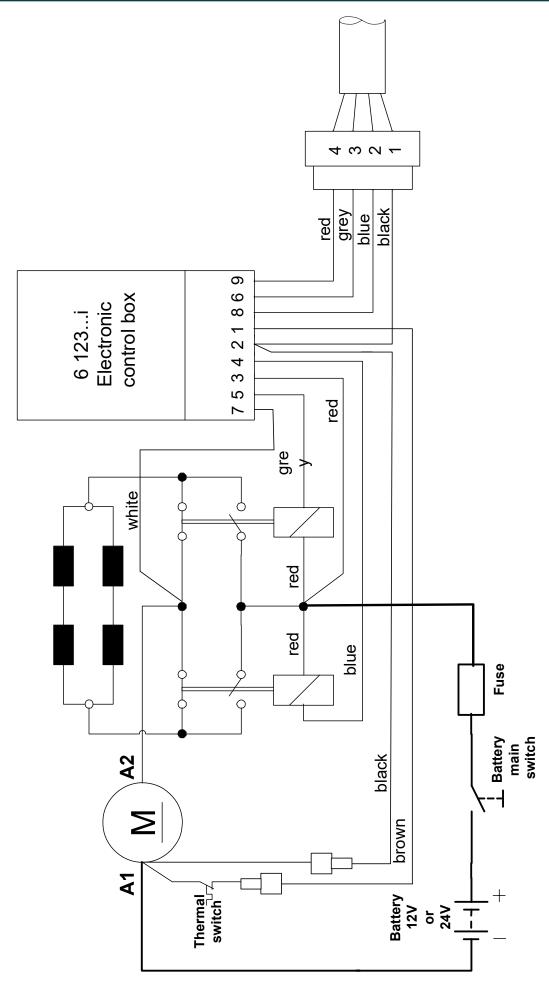

## Upgrade Procedure

- 1. Disconnect thruster batteries by disconnecting the mainswitch(es).
- 2. Disconnect the 4 way connector on the existing wiring loom (internal thruster wiring loom).
- 3. Disconnect the thin wire connections on the solenoid (red, blue and grey).
- 4. Disconnect the 1 way connector on the thin wire coming out of the electric motor (over temperature function).
- 5. Remove existing wiring loom and control box.
- 6. Install the (R8) negative cable (included in kit) on the A1 terminal (battery negative). Torque = 10 Nm. CAUTION: Do not over-tighten!
- 7. Install the new control box (6 123...i) with the new wiring loom (6 1200B) on the existing holding bracket.
- 8. Connect blue, grey and red wires to the solenoid in accordance to the drawing on the next page. Torque for the nut on B+ = 4 Nm.
- 9. Loosen A2 cable and install new white cable with circular cable shoe, between the spring washer and A2 cable. Torque = 4 Nm.
- 10. Connect the black wire with the 1 way contact in the wiring loom, to the 1 way contact coming from A1 terminal.
- 11. Connect the brown wire with the 1 way contact in the wiring loom, to the 1 way contact coming from the electric motor (over temperature function).
- 12. Check that the connections are in accordance to the drawing below.