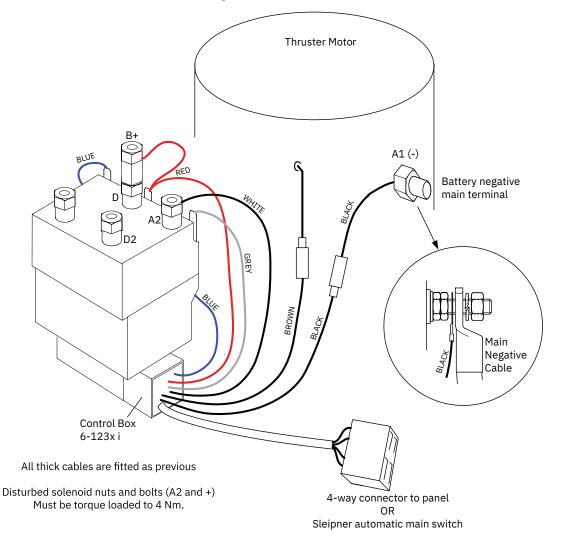

## Upgrade Procedure

- 1. Disconnect thruster batteries by disconnecting the mainswitch(es).
- 2. Disconnect the 4 way connector on the existing wiring loom (internal thruster wiring loom).
- 3. Disconnect the thin wire connections on the solenoid (red, blue and grey).
- 4. Disconnect the 1 way connector on the thin wire coming out of the electric motor (over temperature function).
- 5. Remove existing wiring loom and control box.
- 6. Install the (R8) negative cable (included in kit) on the A1 terminal (battery negative). Torque = 10 Nm. CAUTION: Do not over-tighten!
- 7. Install the new control box (6 123...i) with the new wiring loom (6 1200B) on the existing holding bracket.
- 8. Connect blue, grey and red wires to the solenoid in accordance to the drawing on the next page. Torque for the nut on B+ = 4 Nm.
- 9. Loosen A2 cable and install new white cable with circular cable shoe, between the spring washer and A2 cable. Torque = 4 Nm.
- 10. Connect the black wire with the 1 way contact in the wiring loom, to the 1 way contact coming from A1 terminal.
- 11. Connect the brown wire with the 1 way contact in the wiring loom, to the 1 way contact coming from the electric motor (over temperature function).
- 12. Check that the connections are in accordance to the drawing below.