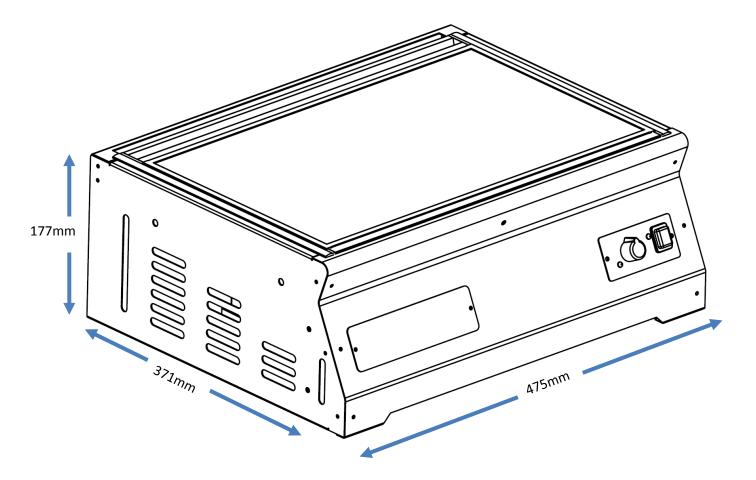

85DP has been updated, this is the newer version of the 85DP, and additional page to the manual to guide you through the installation.

The stove has two options to fasten on the counter top A and B: