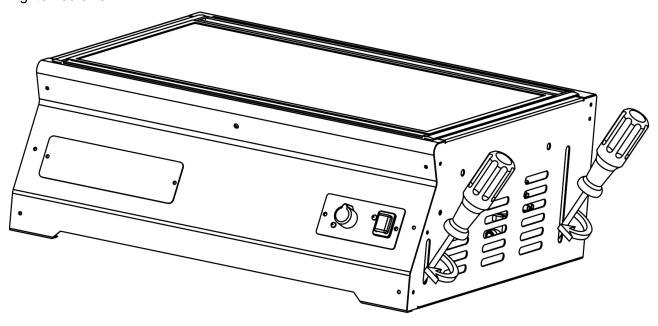

85DP has been updated, this is the newer version of the 85DP, and additional page to the manual to guide you through the installation.





The stove has two options to fasten on the counter top A and B:

## A) Fastening option

Here is a guide how to fasten the stove to the counter top from the side:

Use the four screws to fasten the 85DP to the counter top.

Place the screws here:





Tighten screws



## from both sides



If this A option is not possible to do, use the B fastening option.



## **B)** Fastening Option

Open the screws from the side of the panel





## Take the stove away



Fasten the screws to the counter top from these four holes:





Put the stove back in to its place

And tighten the screws that holds the stove.