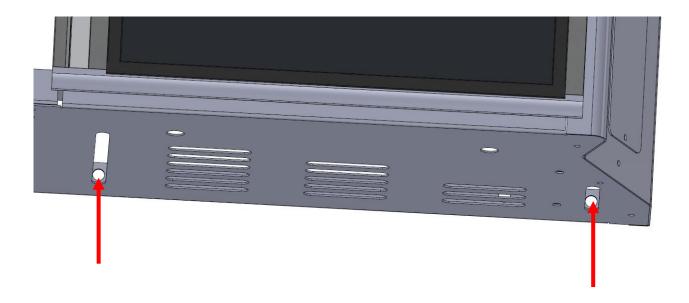

## A) Fastening option

Here is a guide how to fasten the stove to the counter top from the side:

Use the four screws to fasten the 85DP to the counter top.

Place the screws here:

Tighten screws

## from both sides

If this A option is not possible to do, use the B fastening option.