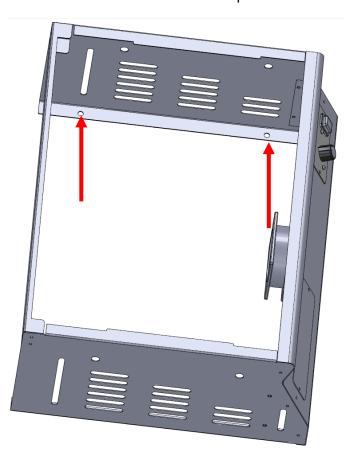

## Take the stove away

Fasten the screws to the counter top from these four holes:

Put the stove back in to its place

And tighten the screws that holds the stove.