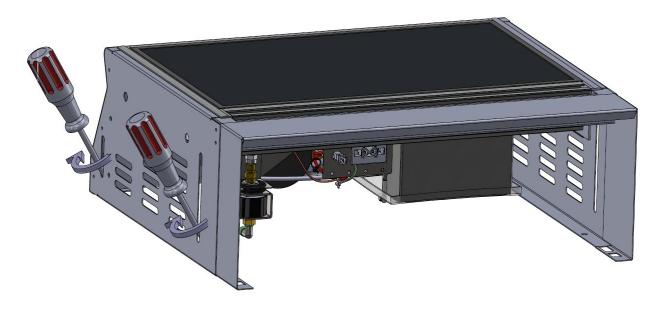

## Take the stove away

Fasten the screws to the counter top from these four holes:

Put the stove back in to its place

And tighten the screws that holds the stove.