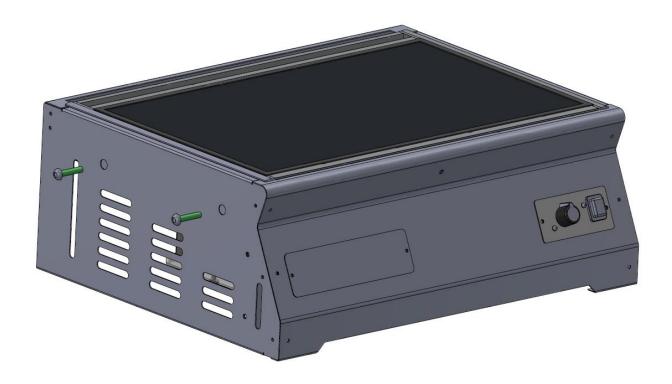

## A) Fastening option

Here is a guide how to fasten the stove to the counter top from the side:

Use the four screws to fasten the 85DP to the counter top.

Place the screws here:

Tighten screws

## from both sides

If this A option is not possible to do, use the B fastening option.