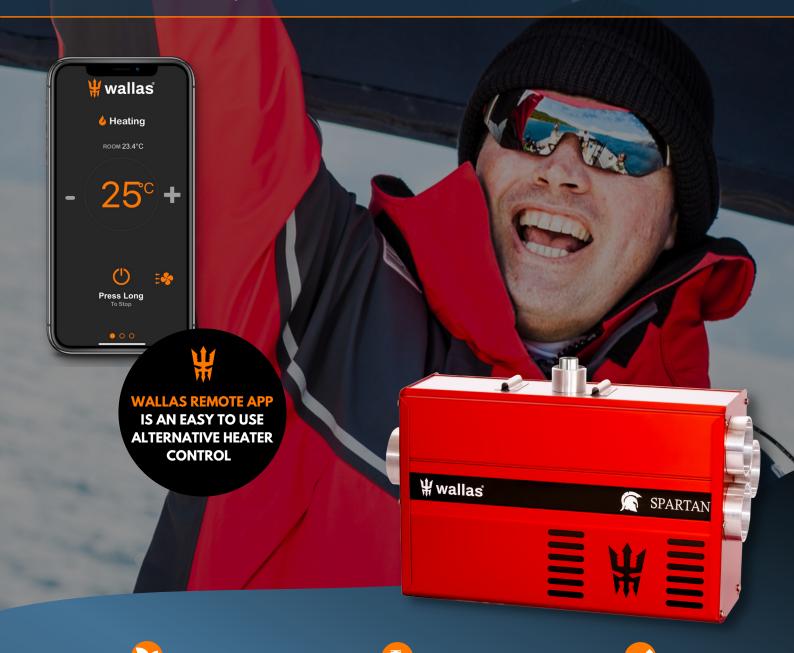

Drawing fuel directly from the main tank of the vessel saves space and eliminates the need for a separate tank. Turn the heater on remotely with the Wallas App and enjoy a warm boat upon arrival.

Adjust temperature from anywhere on board with your Wallas phone app to keep your crew happy.

Wireless sensor monitors cabin temperature with improved accuracy and flexibility.

#### ADVANCED CONTROL PANEL

Use heater in Thermostatic Mode to hold a target room temperature

Maximize the air volume with Air Boost for quick defrosting or drying

Switch to Manual Mode and deliver heat at six power levels

Blow fresh air with Ventilation Mode when heating is not needed

Accessories in black come with the standard package. Accessories in blue are additional. The calculated values are measured in a reference measurement wall, which is constructed to respond to a typical boat installation. The technical values have been measured with the maximum length of ducting, exhaust pipe, fuel line, and power cord. The figures allow for  $10\,\%$  reserve - yours may vary.