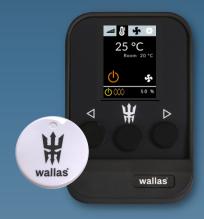

#### ADVANCED CONTROL PANEL

Use heater in Thermostatic Mode to hold a target room temperature

Maximize the air volume with Air Boost for quick defrosting or drying

Switch to Manual Mode and deliver heat at six power levels

Blow fresh air with Ventilation Mode when heating is not needed

Accessories in black come with the standard package. Accessories in blue are additional. The calculated values are measured in a reference measurement wall, which is constructed to respond to a typical boat installation. The technical values have been measured with the maximum length of ducting, exhaust pipe, fuel line, and power cord. The figures allow for  $10\,\%$  reserve - yours may vary.