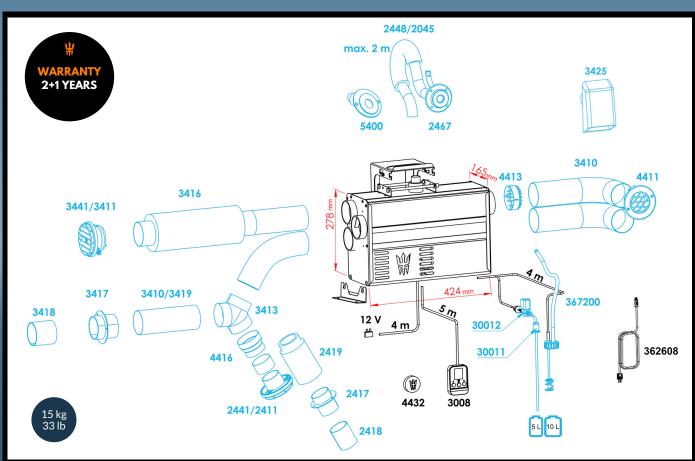

Blow fresh air with Ventilation Mode when heating is not needed

Accessories in black come with the standard package. Accessories in blue are additional. The calculated values are measured in a reference measurement wall, which is constructed to respond to a typical boat installation. The technical values have been measured with the maximum length of ducting, exhaust pipe, fuel line, and power cord. The figures allow for  $10\,\%$  reserve - yours may vary.